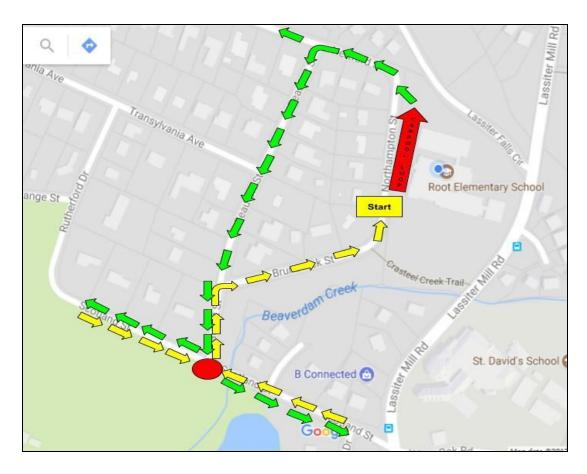

## **Root Elementary Carpool Traffic Pattern 2019-20**

In order to maximize student and parent safety during carpool, we asking parents to follow the outlined traffic pattern below for morning and afternoon carpool this year.

Please do not try to turn left onto Brunswick St from Beaufort St into the carpool line. This is creating traffic issues on Brunswick St for families trying to exit the carpool line and poses a possible danger to other cars and people walking in the area. Instead enter the carpool line off Scotland St from either direction.

| MAP KEY |                                                                                         |
|---------|-----------------------------------------------------------------------------------------|
|         | Carpool Entry Pattern                                                                   |
| -       | Carpool Loop with Colored Cones                                                         |
| -       | Carpool Exit Pattern                                                                    |
|         | Three Way Stop - Please take turns to help with traffic flow, do not block intersection |